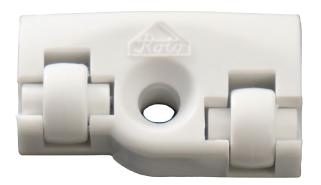

## **Roto Sash Lift**

Over time, it's common for casement windows to experience sash sag due to gravity. Unlike traditional sash lift blocks, Roto designed a unique sash lift with built-in rollers to prevent sash sag over time. As the window is cranked to the closed position, the sash will easily glide against the rollers and return to its home position.

## Features & Benefits

- Helps prevent sash sag from taking place
- Staggered rollers incrementally lift the sash to original cavity spacing with little to no friction
- Cost effective solution to help extend the window's lifespan
- Two variants offered with different heights, depending on application
- Currently offered in white and black finishes

| Part Number | Description          | <b>Box Quantity</b> |
|-------------|----------------------|---------------------|
| 628362      | SASH LIFT WHITE      | 500                 |
| 628363      | SASH LIFT BLACK      | 500                 |
| 833024      | 1/2" SASH LIFT WHITE | 500                 |
| 833025      | 1/2" SASH LIFT BLACK | 500                 |