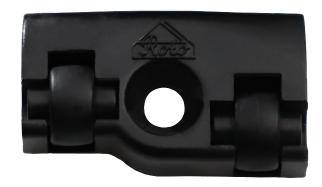

## **Roto Sash Lift**

Over time, it's common for casement windows to experience sash sag due to gravity. Unlike traditional sash lift blocks, Roto designed a unique sash lift with built-in rollers to prevent sash sag over time. As the window is cranked to the closed position, the sash will easily glide against the rollers and return to its home position.

## Features & Benefits

- Helps prevent sash sag from taking place
- Staggered rollers incrementally lift the sash to original cavity spacing with little to no friction
- Cost effective solution to help extend the window's lifespan
- Two variants offered with different heights, depending on application
- Currently offered in white and black finishes

| Part Number | Description          | <b>Box Quantity</b> |
|-------------|----------------------|---------------------|
| 628362      | SASH LIFT WHITE      | 500                 |
| 628363      | SASH LIFT BLACK      | 500                 |
| 833024      | 1/2" SASH LIFT WHITE | 500                 |
| 833025      | 1/2" SASH LIFT BLACK | 500                 |